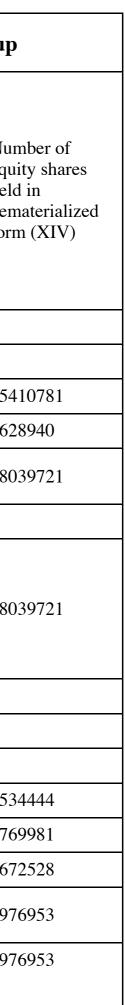

|                 |                                         | Tab                              | le I - Sum                        | nmary S                         | Statement                                      | holding o                       | f specified sec                                                 | urities                       |               |                     |           |                    |
|-----------------|-----------------------------------------|----------------------------------|-----------------------------------|---------------------------------|------------------------------------------------|---------------------------------|-----------------------------------------------------------------|-------------------------------|---------------|---------------------|-----------|--------------------|
|                 |                                         |                                  | No. of                            | No. Of<br>Partly                | No. Of                                         | Total nos.                      | Shareholding<br>as a % of total                                 | Number of class of sec        | U             | Rights held<br>(IX) | in each   |                    |
| Category<br>(I) | Category of<br>shareholder<br>(II)      | Nos. Of<br>shareholders<br>(III) | fully paid<br>up equity<br>shares | paid-<br>up<br>equity<br>shares | shares<br>underlying<br>Depository<br>Receipts | shares<br>held (VII)<br>= (IV)+ | no. of shares<br>(calculated as<br>per SCRR,<br>1957) (VIII) As | ) (calculated as<br>per SCRR, | No of Voti    | ng (XIV             | 7) Rights | Total as a<br>% of |
|                 |                                         |                                  | held (IV)                         | held<br>(V)                     | (VI)                                           | (V)+ (VI)                       | a % of<br>(A+B+C2)                                              | Class eg:<br>X                | Class<br>eg:y | Total               | (A+B+C)   |                    |
| (A)             | Promoter &<br>Promoter<br>Group         | 6                                | 18039721                          |                                 |                                                | 18039721                        | 65.88                                                           | 18039721                      |               | 18039721            | 65.88     |                    |
| (B)             | Public                                  | 9444                             | 9343344                           |                                 |                                                | 9343344                         | 34.12                                                           | 9343344                       |               | 9343344             | 34.12     |                    |
| (C)             | Non<br>Promoter-<br>Non Public          |                                  |                                   |                                 |                                                |                                 |                                                                 |                               |               |                     |           |                    |
| (C1)            | Shares<br>underlying<br>DRs             |                                  |                                   |                                 |                                                |                                 |                                                                 |                               |               |                     |           |                    |
| (C2)            | Shares held<br>by<br>Employee<br>Trusts |                                  |                                   |                                 |                                                |                                 |                                                                 |                               |               |                     |           |                    |
|                 | Total                                   | 9450                             | 27383065                          |                                 |                                                | 27383065                        | 100                                                             | 27383065                      |               | 27383065            | 100       |                    |

|                                                                                            | Table II - State                                                                                        | ment show       | ing share                         | eholdiı                         | ng pattern                         | of the P             | romoter and               | d Promo                   | ter Gı                    | roup                                     |                           |                |               |       |
|--------------------------------------------------------------------------------------------|---------------------------------------------------------------------------------------------------------|-----------------|-----------------------------------|---------------------------------|------------------------------------|----------------------|---------------------------|---------------------------|---------------------------|------------------------------------------|---------------------------|----------------|---------------|-------|
|                                                                                            |                                                                                                         |                 |                                   | No.<br>Of                       | No. Of                             |                      | Shareholding<br>as a % of |                           | -                         | Voting Rights held in each curities (IX) |                           |                |               |       |
| Sr.                                                                                        | Category & Name of the                                                                                  | shareholders    | No. of<br>fully paid<br>up equity | Partly<br>paid-<br>up           | shares<br>underlying<br>Depository |                      | as per SCRR,              | No of Voti                | ng (XIV                   | 7) Rights                                | Total<br>as a %           |                |               |       |
|                                                                                            | Shareholders (I)                                                                                        | (III)           | shares<br>held (IV)               | equity<br>shares<br>held<br>(V) | Receipts<br>(VI)                   | = (IV)+<br>(V)+ (VI) |                           | 1957) (VIII)<br>As a % of | 1957) (VIII)<br>As a % of | 1957) (VIII)<br>As a % of                | 1957) (VIII)<br>As a % of | Class eg:<br>X | Class<br>eg:y | Total |
| А                                                                                          | Table II - Statemen                                                                                     | t showing share | eholding pa                       | ttern of t                      | he Promoter a                      | and Promote          | er Group                  | •                         | •                         | •                                        |                           |                |               |       |
| (1)                                                                                        | Indian                                                                                                  |                 |                                   |                                 |                                    |                      |                           |                           |                           |                                          |                           |                |               |       |
| (a)                                                                                        | Individuals/Hindu<br>undivided Family                                                                   | 5               | 15410781                          |                                 |                                    | 15410781             | 56.28                     | 15410781                  |                           | 15410781                                 | 56.28                     |                |               |       |
| (d)                                                                                        | Any Other<br>(specify)                                                                                  | 1               | 2628940                           |                                 |                                    | 2628940              | 9.6                       | 2628940                   |                           | 2628940                                  | 9.6                       |                |               |       |
| Sub-Total<br>(A)(1)                                                                        |                                                                                                         | 6               | 18039721                          |                                 |                                    | 18039721             | 65.88                     | 18039721                  |                           | 18039721                                 | 65.88                     |                |               |       |
| (2)                                                                                        | Foreign                                                                                                 | -               | -                                 |                                 | •                                  | •                    | •<br>•                    | -                         | -                         | -                                        |                           |                |               |       |
| Total<br>Shareholding<br>of Promoter<br>and<br>Promoter<br>Group (A)=<br>(A)(1)+(A)<br>(2) |                                                                                                         | 6               | 18039721                          |                                 |                                    | 18039721             | 65.88                     | 18039721                  |                           | 18039721                                 | 65.88                     |                |               |       |
| В                                                                                          | Table III - Statemer                                                                                    | nt showing sha  | reholding pa                      | attern of                       | the Public sh                      | areholder            | -                         | -                         | _                         | -                                        |                           |                |               |       |
| (1)                                                                                        | Institutions                                                                                            |                 |                                   |                                 |                                    |                      |                           |                           |                           |                                          |                           |                |               |       |
| (3)                                                                                        | Non-institutions                                                                                        |                 |                                   |                                 |                                    |                      |                           |                           |                           |                                          |                           |                |               |       |
| (a(i))                                                                                     | Individuals -<br>i.Individual<br>shareholders<br>holding nominal<br>share capital up to<br>Rs. 2 lakhs. | 8995            | 2896085                           |                                 |                                    | 2896085              | 10.58                     | 2896085                   |                           | 2896085                                  | 10.58                     |                |               |       |

| (a(ii))                                                          | Individuals - ii.<br>Individual<br>shareholders<br>holding nominal<br>share capital in<br>excess of Rs. 2<br>lakhs. | 19             | 4769981      |           |              | 4769981      | 17.42            | 4769981  | 4769981  | 17.42 |
|------------------------------------------------------------------|---------------------------------------------------------------------------------------------------------------------|----------------|--------------|-----------|--------------|--------------|------------------|----------|----------|-------|
| (e)                                                              | Any Other<br>(specify)                                                                                              | 430            | 1677278      |           |              | 1677278      | 6.13             | 1677278  | 1677278  | 6.13  |
| Sub-Total<br>(B)(3)                                              |                                                                                                                     | 9444           | 9343344      |           |              | 9343344      | 34.12            | 9343344  | 9343344  | 34.12 |
| Total Public<br>Shareholding<br>(B)=(B)(1)+<br>(B)(2)+(B)<br>(3) |                                                                                                                     | 9444           | 9343344      |           |              | 9343344      | 34.12            | 9343344  | 9343344  | 34.12 |
| С                                                                | Table IV - Statemer                                                                                                 | nt showing sha | reholding pa | attern of | the Non Pron | noter- Non F | Public sharehold | ler      |          |       |
| Total (<br>A+B+C2)                                               |                                                                                                                     | 9450           | 27383065     |           |              | 27383065     | 100              | 27383065 | 27383065 | 100   |
| Total<br>(A+B+C)                                                 |                                                                                                                     | 9450           | 27383065     |           |              | 27383065     | 100              | 27383065 | 27383065 | 100   |