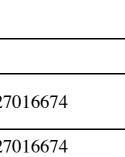

| Number of<br>equity shares<br>held in<br>dematerialized<br>form (XIV) |
|-----------------------------------------------------------------------|
| 18039721                                                              |
| 8976953                                                               |
|                                                                       |
|                                                                       |
|                                                                       |
| 27016674                                                              |