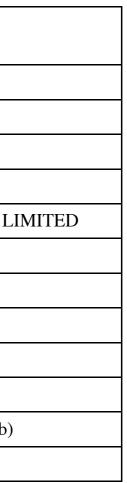

| General information about company                                                          |                       |
|--------------------------------------------------------------------------------------------|-----------------------|
| Scrip code                                                                                 | 512626                |
| NSE Symbol                                                                                 | ORBTEXP               |
| MSEI Symbol                                                                                | NOTLISTED             |
| ISIN                                                                                       | INE231G01010          |
| Name of the company                                                                        | ORBIT EXPORTS LI      |
| Whether company is SME                                                                     | No                    |
| Class of Security                                                                          | Equity Shares         |
| Type of report                                                                             | Quarterly             |
| Quarter Ended / Half year ended/Date of Report (For Prelisting / Allotment)                | 30-09-2021            |
| Date of allotment / extinguishment (in case Capital Restructuring selected) / Listing Date |                       |
| Shareholding pattern filed under                                                           | Regulation 31 (1) (b) |
| Whether the listed entity is Public Sector Undertaking (PSU)?                              | No                    |

|                 |                                         | Tab                              | le I - Sum                        | nmary S                         | Statement                                      | holding o                       | f specified sec                                                 | urities                       |               |                     |           |                    |
|-----------------|-----------------------------------------|----------------------------------|-----------------------------------|---------------------------------|------------------------------------------------|---------------------------------|-----------------------------------------------------------------|-------------------------------|---------------|---------------------|-----------|--------------------|
|                 |                                         |                                  | No. of                            | No. Of<br>Partly                | No. Of                                         | Total nos.                      | Shareholding<br>as a % of total                                 | Number of class of sec        | U             | Rights held<br>(IX) | in each   |                    |
| Category<br>(I) | Category of<br>shareholder<br>(II)      | Nos. Of<br>shareholders<br>(III) | fully paid<br>up equity<br>shares | paid-<br>up<br>equity<br>shares | shares<br>underlying<br>Depository<br>Receipts | shares<br>held (VII)<br>= (IV)+ | no. of shares<br>(calculated as<br>per SCRR,<br>1957) (VIII) As | ) (calculated as<br>per SCRR, | No of Voti    | ng (XIV             | 7) Rights | Total as a<br>% of |
|                 |                                         |                                  | held (IV)                         | held<br>(V)                     | (VI)                                           | (V)+ (VI)                       | a % of<br>(A+B+C2)                                              | Class eg:<br>X                | Class<br>eg:y | Total               | (A+B+C)   |                    |
| (A)             | Promoter &<br>Promoter<br>Group         | 6                                | 18039721                          |                                 |                                                | 18039721                        | 65.88                                                           | 18039721                      |               | 18039721            | 65.88     |                    |
| (B)             | Public                                  | 9444                             | 9343344                           |                                 |                                                | 9343344                         | 34.12                                                           | 9343344                       |               | 9343344             | 34.12     |                    |
| (C)             | Non<br>Promoter-<br>Non Public          |                                  |                                   |                                 |                                                |                                 |                                                                 |                               |               |                     |           |                    |
| (C1)            | Shares<br>underlying<br>DRs             |                                  |                                   |                                 |                                                |                                 |                                                                 |                               |               |                     |           |                    |
| (C2)            | Shares held<br>by<br>Employee<br>Trusts |                                  |                                   |                                 |                                                |                                 |                                                                 |                               |               |                     |           |                    |
|                 | Total                                   | 9450                             | 27383065                          |                                 |                                                | 27383065                        | 100                                                             | 27383065                      |               | 27383065            | 100       |                    |

|                                                                                            | Table II - State                                                                                        | ment show       | ing share                         | eholdiı                         | ng pattern                         | of the P             | romoter and               | d Promo                   | ter Gı                    | roup                                     |                           |                |               |       |
|--------------------------------------------------------------------------------------------|---------------------------------------------------------------------------------------------------------|-----------------|-----------------------------------|---------------------------------|------------------------------------|----------------------|---------------------------|---------------------------|---------------------------|------------------------------------------|---------------------------|----------------|---------------|-------|
|                                                                                            |                                                                                                         |                 |                                   | No.<br>Of                       | No. Of                             |                      | Shareholding<br>as a % of |                           | -                         | Voting Rights held in each curities (IX) |                           |                |               |       |
| Sr.                                                                                        | Category & Name of the                                                                                  | shareholders    | No. of<br>fully paid<br>up equity | Partly<br>paid-<br>up           | shares<br>underlying<br>Depository |                      | as per SCRR,              | No of Voti                | ng (XIV                   | 7) Rights                                | Total<br>as a %           |                |               |       |
|                                                                                            | Shareholders (I)                                                                                        | (III)           | shares<br>held (IV)               | equity<br>shares<br>held<br>(V) | Receipts<br>(VI)                   | = (IV)+<br>(V)+ (VI) |                           | 1957) (VIII)<br>As a % of | 1957) (VIII)<br>As a % of | 1957) (VIII)<br>As a % of                | 1957) (VIII)<br>As a % of | Class eg:<br>X | Class<br>eg:y | Total |
| А                                                                                          | Table II - Statemen                                                                                     | t showing share | eholding pa                       | ttern of t                      | he Promoter a                      | and Promote          | er Group                  | •                         | •                         | •                                        |                           |                |               |       |
| (1)                                                                                        | Indian                                                                                                  |                 |                                   |                                 |                                    |                      |                           |                           |                           |                                          |                           |                |               |       |
| (a)                                                                                        | Individuals/Hindu<br>undivided Family                                                                   | 5               | 15410781                          |                                 |                                    | 15410781             | 56.28                     | 15410781                  |                           | 15410781                                 | 56.28                     |                |               |       |
| (d)                                                                                        | Any Other<br>(specify)                                                                                  | 1               | 2628940                           |                                 |                                    | 2628940              | 9.6                       | 2628940                   |                           | 2628940                                  | 9.6                       |                |               |       |
| Sub-Total<br>(A)(1)                                                                        |                                                                                                         | 6               | 18039721                          |                                 |                                    | 18039721             | 65.88                     | 18039721                  |                           | 18039721                                 | 65.88                     |                |               |       |
| (2)                                                                                        | Foreign                                                                                                 | -               | -                                 |                                 | •                                  | •                    | •<br>•                    | -                         | -                         | -                                        |                           |                |               |       |
| Total<br>Shareholding<br>of Promoter<br>and<br>Promoter<br>Group (A)=<br>(A)(1)+(A)<br>(2) |                                                                                                         | 6               | 18039721                          |                                 |                                    | 18039721             | 65.88                     | 18039721                  |                           | 18039721                                 | 65.88                     |                |               |       |
| В                                                                                          | Table III - Statemer                                                                                    | nt showing sha  | reholding pa                      | attern of                       | the Public sh                      | areholder            | -                         | -                         | _                         | -                                        |                           |                |               |       |
| (1)                                                                                        | Institutions                                                                                            |                 |                                   |                                 |                                    |                      |                           |                           |                           |                                          |                           |                |               |       |
| (3)                                                                                        | Non-institutions                                                                                        |                 |                                   |                                 |                                    |                      |                           |                           |                           |                                          |                           |                |               |       |
| (a(i))                                                                                     | Individuals -<br>i.Individual<br>shareholders<br>holding nominal<br>share capital up to<br>Rs. 2 lakhs. | 8995            | 2896085                           |                                 |                                    | 2896085              | 10.58                     | 2896085                   |                           | 2896085                                  | 10.58                     |                |               |       |