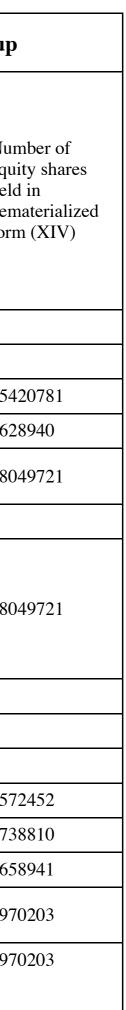

|                     |                                         | Tab                              | le I - Sum                        | nmary S                         | Statement                                      | holding o                       | f specified sec                                                 | urities                |               |                     |                    |
|---------------------|-----------------------------------------|----------------------------------|-----------------------------------|---------------------------------|------------------------------------------------|---------------------------------|-----------------------------------------------------------------|------------------------|---------------|---------------------|--------------------|
|                     |                                         |                                  | No. of                            | No. Of<br>Partly                | No. Of                                         | Total nos.                      | Shareholding<br>as a % of total                                 | Number of class of sec | U             | Rights held<br>(IX) | in each            |
| (I) shareho<br>(II) | Category of<br>shareholder<br>(II)      | Nos. Of<br>shareholders<br>(III) | fully paid<br>up equity<br>shares | paid-<br>up<br>equity<br>shares | shares<br>underlying<br>Depository<br>Receipts | shares<br>held (VII)<br>= (IV)+ | no. of shares<br>(calculated as<br>per SCRR,<br>1957) (VIII) As | No of Voti             | ng (XIV       | ') Rights           | Total as a<br>% of |
|                     |                                         |                                  | held (IV)                         | held<br>(V)                     | (VI)                                           | (V)+ (VI)                       | a % of<br>(A+B+C2)                                              | Class eg:<br>X         | Class<br>eg:y | Total               | (A+B+C)            |
| (A)                 | Promoter &<br>Promoter<br>Group         | 6                                | 18049721                          |                                 |                                                | 18049721                        | 65.92                                                           | 18049721               |               | 18049721            | 65.92              |
| (B)                 | Public                                  | 9533                             | 9333344                           |                                 |                                                | 9333344                         | 34.08                                                           | 9333344                |               | 9333344             | 34.08              |
| (C)                 | Non<br>Promoter-<br>Non Public          |                                  |                                   |                                 |                                                |                                 |                                                                 |                        |               |                     |                    |
| (C1)                | Shares<br>underlying<br>DRs             |                                  |                                   |                                 |                                                |                                 |                                                                 |                        |               |                     |                    |
| (C2)                | Shares held<br>by<br>Employee<br>Trusts |                                  |                                   |                                 |                                                |                                 |                                                                 |                        |               |                     |                    |
|                     | Total                                   | 9539                             | 27383065                          |                                 |                                                | 27383065                        | 100                                                             | 27383065               |               | 27383065            | 100                |

| Number of<br>equity shares<br>held in<br>dematerialized<br>form (XIV) |
|-----------------------------------------------------------------------|
| 18049721                                                              |
| 8970203                                                               |
|                                                                       |
|                                                                       |
|                                                                       |
| 27019924                                                              |

|                                                                                            | Table II - State                                                                                        | ment show       | ing share                         | eholdiı                         | ng pattern                                   | of the P                                                   | romoter and  | d Promo                   | ter Gr        | oup                 |                                 |
|--------------------------------------------------------------------------------------------|---------------------------------------------------------------------------------------------------------|-----------------|-----------------------------------|---------------------------------|----------------------------------------------|------------------------------------------------------------|--------------|---------------------------|---------------|---------------------|---------------------------------|
|                                                                                            |                                                                                                         |                 |                                   | No.<br>Of                       | No. Of<br>shares<br>underlying<br>Depository | Total nos.<br>shares<br>held (VII)<br>= (IV)+<br>(V)+ (VI) | as per SCRR, | Number of<br>class of see | -             | Rights held<br>(IX) | in each                         |
| Sr.                                                                                        | Category & Name<br>of the<br>Shareholders (I)                                                           | shareholders    | No. of<br>fully paid<br>up equity | Partly<br>paid-<br>up           |                                              |                                                            |              | No of Voting (XIV) Rights |               |                     | Total<br>as a %                 |
|                                                                                            |                                                                                                         | (III)           | shares<br>held (IV)               | equity<br>shares<br>held<br>(V) | Receipts<br>(VI)                             |                                                            |              | Class eg:<br>X            | Class<br>eg:y | Total               | of<br>Total<br>Voting<br>rights |
| А                                                                                          | Table II - Statemen                                                                                     | t showing share | eholding pa                       | ttern of t                      | he Promoter a                                | and Promote                                                | er Group     |                           | •             |                     | •                               |
| (1)                                                                                        | Indian                                                                                                  |                 |                                   |                                 |                                              |                                                            |              |                           |               |                     |                                 |
| (a)                                                                                        | Individuals/Hindu<br>undivided Family                                                                   | 5               | 15420781                          |                                 |                                              | 15420781                                                   | 56.32        | 15420781                  |               | 15420781            | 56.32                           |
| (d)                                                                                        | Any Other<br>(specify)                                                                                  | 1               | 2628940                           |                                 |                                              | 2628940                                                    | 9.6          | 2628940                   |               | 2628940             | 9.6                             |
| Sub-Total<br>(A)(1)                                                                        |                                                                                                         | 6               | 18049721                          |                                 |                                              | 18049721                                                   | 65.92        | 18049721                  |               | 18049721            | 65.92                           |
| (2)                                                                                        | Foreign                                                                                                 |                 | •                                 |                                 | •                                            | •                                                          | •            | •                         |               |                     |                                 |
| Total<br>Shareholding<br>of Promoter<br>and<br>Promoter<br>Group (A)=<br>(A)(1)+(A)<br>(2) |                                                                                                         | 6               | 18049721                          |                                 |                                              | 18049721                                                   | 65.92        | 18049721                  |               | 18049721            | 65.92                           |
| В                                                                                          | Table III - Statemer                                                                                    | nt showing sha  | reholding pa                      | attern of                       | the Public sh                                | areholder                                                  |              |                           |               |                     |                                 |
| (1)                                                                                        | Institutions                                                                                            |                 |                                   |                                 |                                              |                                                            |              |                           |               |                     |                                 |
| (3)                                                                                        | Non-institutions                                                                                        |                 |                                   |                                 |                                              |                                                            |              |                           |               |                     |                                 |
| (a(i))                                                                                     | Individuals -<br>i.Individual<br>shareholders<br>holding nominal<br>share capital up to<br>Rs. 2 lakhs. | 9081            | 2930843                           |                                 |                                              | 2930843                                                    | 10.7         | 2930843                   |               | 2930843             | 10.7                            |

| (a(ii))                                                          | Individuals - ii.<br>Individual<br>shareholders<br>holding nominal<br>share capital in<br>excess of Rs. 2<br>lakhs. | 19             | 4738810      |           |              | 4738810      | 17.31            | 4738810  | 4738810  | 17.31 |
|------------------------------------------------------------------|---------------------------------------------------------------------------------------------------------------------|----------------|--------------|-----------|--------------|--------------|------------------|----------|----------|-------|
| (e)                                                              | Any Other<br>(specify)                                                                                              | 433            | 1663691      |           |              | 1663691      | 6.08             | 1663691  | 1663691  | 6.08  |
| Sub-Total<br>(B)(3)                                              |                                                                                                                     | 9533           | 9333344      |           |              | 9333344      | 34.08            | 9333344  | 9333344  | 34.08 |
| Total Public<br>Shareholding<br>(B)=(B)(1)+<br>(B)(2)+(B)<br>(3) |                                                                                                                     | 9533           | 9333344      |           |              | 9333344      | 34.08            | 9333344  | 9333344  | 34.08 |
| С                                                                | Table IV - Statemer                                                                                                 | nt showing sha | reholding pa | attern of | the Non Pron | noter- Non F | Public sharehold | ler      |          |       |
| Total (<br>A+B+C2)                                               |                                                                                                                     | 9539           | 27383065     |           |              | 27383065     | 100              | 27383065 | 27383065 | 100   |
| Total<br>(A+B+C)                                                 |                                                                                                                     | 9539           | 27383065     |           |              | 27383065     | 100              | 27383065 | 27383065 | 100   |